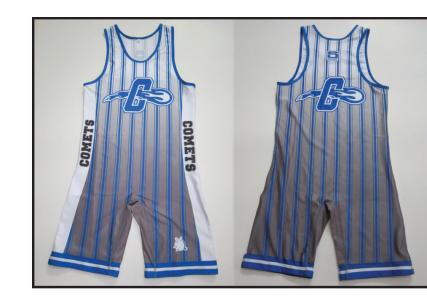

| Customer: Name |  |
|----------------|--|
| Phone          |  |
| Athletes Name  |  |



|              | Y      | outh Size | es     |        |        | A      | <b>T</b> 1 6 |        |        |        |             |  |
|--------------|--------|-----------|--------|--------|--------|--------|--------------|--------|--------|--------|-------------|--|
| Measurements | YS     | YM        | YL     | XS     | S      | M      | L            | XL     | 2XL    | 3XL    |             |  |
| 1/2 Chest    | 10.4in | 11.4in    | 12.4in | 13.4in | 14.4in | 15.4in | 16.3in       | 17.3in | 18.3in | 19.3in | 1/2 Chest   |  |
| 1/2 Waist    | 8.86in | 9.84in    | 10.8in | 11.8in | 12.8in | 13.8in | 14.8in       | 15.7in | 16.7in | 17.7in | → 1/2 Waist |  |
| 1/2 Leg      | 6.5in  | 7in       | 7.5in  | 7.9in  | 8.5in  | 9in    | 9.5in        | 10in   | 10.5in | 11in   |             |  |